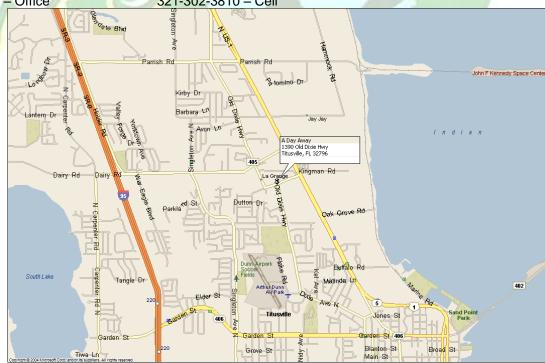

## Directions to Rentals Pickup and ADA Cottage...

Rentals pick up and cottage is at:

1390 Old Dixie Highway, Titusville Florida 32796

You may MapQuest or Google to this address for Kayak RENTAL that you are picking up or dropping off only or to come to stay at the ADA cottage. PLEASE NOTE: NO TOURS LAUNCH FROM THIS ADDRESS.

## Titusville is in EAST Central Florida in Brevard County From I-95

Take I-95 to exit #220 this is SR 406/402 or Garden Street in Titusville.

Follow this East till you intersect US 1. Go North or LEFT on US 1.

Follow US 1 North past Parrish Medical Center (Hospital) on the right and Past Temple Baptist Church on the Left. Turn Left at the next opportunity which is La Grange Rd and go 1 block west to Old Dixie Hwy.

Turn Left on Old Dixie and our Home is the first one on the right. Enter the driveway (Circle Drive) someone will meet you as you arrive. If not, give a call, call or come to the OFFICE in the red barn in back of the house.

## From US 1 and Garden Street (SR406)

Our Rental pickup is our home on the North side of Titusville near the Hospital (Parrish Medical Center)

Follow US 1 North past Parrish Medical Center (Hospital) on the right and Past Temple Baptist Church on the Left. Turn Left at the next opportunity which is La Grange Rd and go 1 block west to Old Dixie Hwy.

Turn Left on Old Dixie and our home is the first one on the right, Enter the Driveway (Circle Drive) someone will meet you as you arrive. If not, call or come to the OFFICE in the red barn in back of the house.